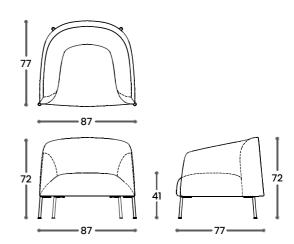

## **DIMENTIONS**

**Note:** Depending on the kind of finish (Fabric or Leather) and is design, it is expected wrinkles to appear as a typical behavior when manufacturing. Dimensions are approximate.