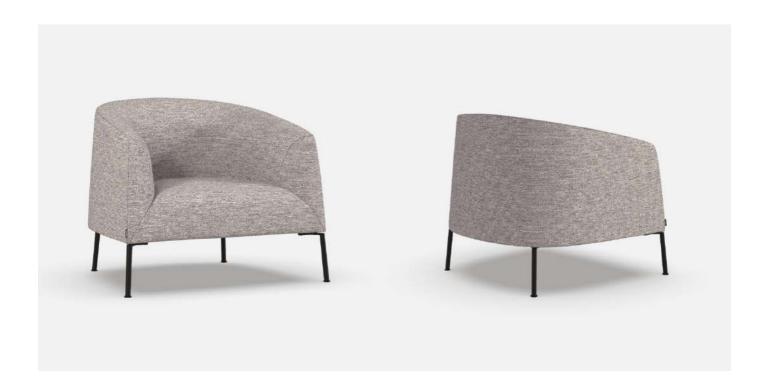

## **TECHNICAL DATA**

- . Wooden inner Frame.
- . Elastic webbing.
- . **Seat** in polyurethane foam applied in layers with different thickness and hardness.
- . Solid Metal **Legs** 20mm thickness available in:
- -Painted RAL 9005 Black Matt
- -Stainless Steel
- . **Upholstery** not removable fabric or leather, you can choose the fabric once shopping online or contacting in advance with nuno-hh.