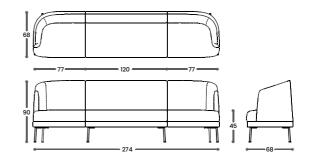

## FINNET MOD. Banquet



## **TECHNICAL DATA**

- . Wooden inner Frame.
- . Elastic webbing.

**. Seat** in polyurethane foam applied in layers with different thickness and hardness.

- . Solid Metal Legs 20mm thickness available in:
- -Painted RAL 9005 Black Matt
- -Stainless Steel

. Upholstery - not removable fabric or leather, you can choose the fabric once shopping online or contacting in advance with nuno-hh.

**Note:** Depending on the kind of finish (Fabric or Leather) and is design, it is expected wrinkles to appear as a typical behavior when manufacturing. Dimensions are approximate.

## DIMENTIONS