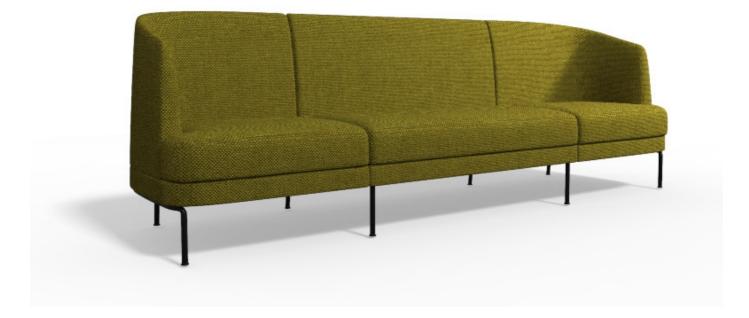

## FINNET MOD. Banquet

## **TECHNICAL DATA**

- . Wooden inner Frame.
- . Elastic webbing.

**. Seat** in polyurethane foam applied in layers with different thickness and hardness.

- . Solid Metal Legs 20mm thickness available in:
- -Painted RAL 9005 Black Matt
- -Stainless Steel

. Upholstery - not removable fabric or leather, you can choose the fabric once shopping online or contacting in advance with nuno-hh.

**Note:** Depending on the kind of finish (Fabric or Leather) and is design, it is expected wrinkles to appear as a typical behavior when manufacturing. Dimensions are approximate.