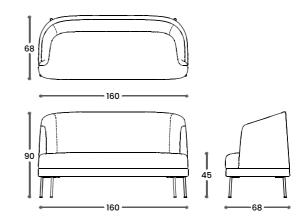

## FINNET Banquet





## **TECHNICAL DATA**

- . Wooden inner Frame.
- . Elastic webbing.

**. Seat** in polyurethane foam applied in layers with different thickness and hardness.

- . Solid Metal Legs 20mm thickness available in:
- -Painted RAL 9005 Black Matt
- -Stainless Steel

. **Upholstery** - not removable fabric or leather, you can choose the fabric once shopping online or contacting in advance with nuno-hh.

**Note:** Depending on the kind of finish (Fabric or Leather) and is design, it is expected wrinkles to appear as a typical behavior when manufacturing. Dimensions are approximate.

## DIMENTIONS