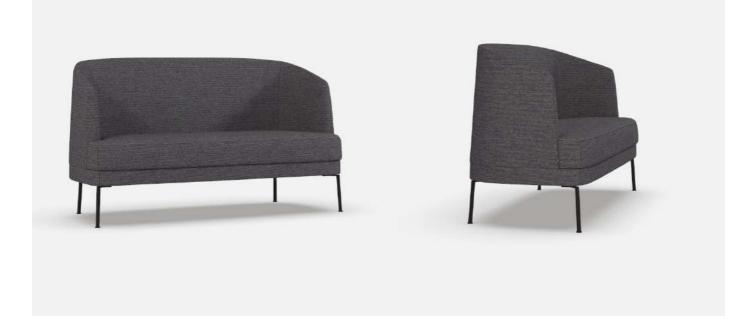

## FINNET Banquet

## **TECHNICAL DATA**

- . Wooden inner Frame.
- . Elastic webbing.

**. Seat** in polyurethane foam applied in layers with different thickness and hardness.

- . Solid Metal Legs 20mm thickness available in:
- -Painted RAL 9005 Black Matt
- -Stainless Steel

. **Upholstery** - not removable fabric or leather, you can choose the fabric once shopping online or contacting in advance with nuno-hh.

**Note:** Depending on the kind of finish (Fabric or Leather) and is design, it is expected wrinkles to appear as a typical behavior when manufacturing. Dimensions are approximate.