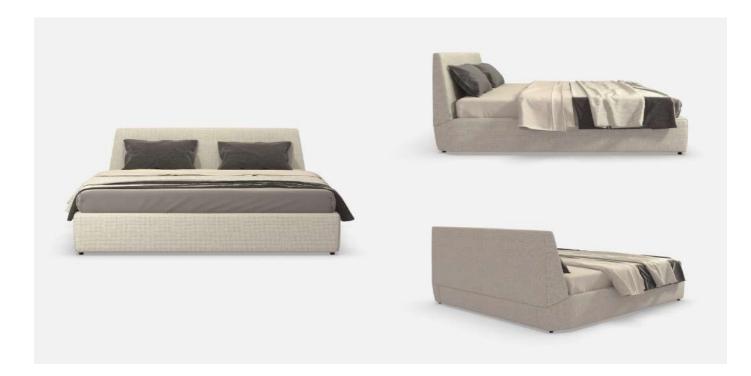

## SULAN Bed

## **TECHNICAL DATA**

Wood internal framework overlayed with polyurethane foam and covered with polyester fleece.
Headrest overlayed with polyurethane foam and covered with polyester fleece.

- .Slatted Bed Base
- . Solid wooden Legs 40mm thickness available in:
- -Oak Natural Matt Finish
- -Walnut Natural Matt Finish
- -Ash Pigmented Black Matt Finish

. Upholstery - not removable fabric or leather, you can choose the fabric once shopping online or contacting in advance with nuno-hh.

**Note:** Depending on the kind of finish (Fabric or Leather) and is design, it is expected wrinkles to appear as a typical behavior when manufacturing. Dimensions are approximate.