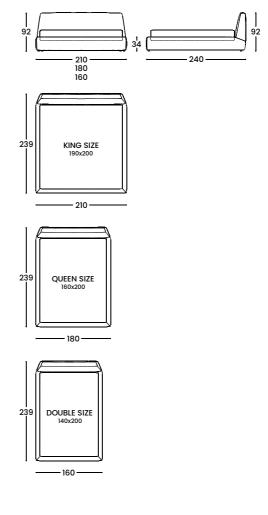

## SULAN Bed





## **TECHNICAL DATA**

Wood internal framework overlayed with polyurethane foam and covered with polyester fleece.
Headrest overlayed with polyurethane foam and covered with polyester fleece.

- .Slatted Bed Base
- . Solid wooden Legs 40mm thickness available in:
- -Oak Natural Matt Finish
- -Walnut Natural Matt Finish
- -Ash Pigmented Black Matt Finish

. Upholstery - not removable fabric or leather, you can choose the fabric once shopping online or contacting in advance with nuno-hh.

**Note:** Depending on the kind of finish (Fabric or Leather) and is design, it is expected wrinkles to appear as a typical behavior when manufacturing. Dimensions are approximate.

## DIMENTIONS