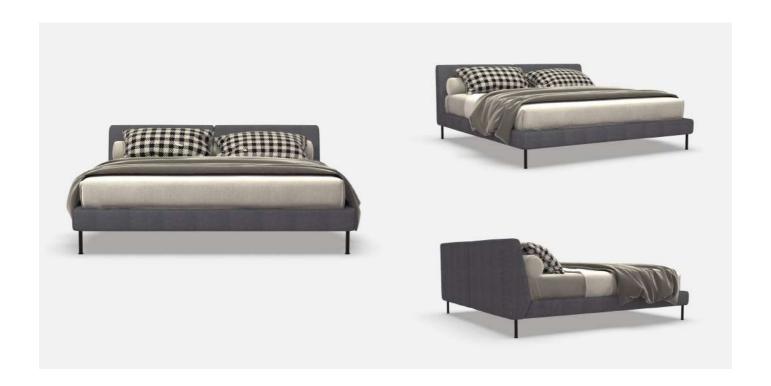

## **TECHNICAL DATA**

- . Wood internal **framework** overlayed with polyurethane foam and covered with polyester fleece.
- . **Headrest** overlayed with polyurethane foam and covered with polyester fleece.
- .Slatted Bed Base.
- . Solid Metal Legs 20mm thickness available in:
- -Painted RAL 9005 Black Matt
- -Stainless Steel
- . **Upholstery** not removable fabric or leather, you can choose the fabric once shopping online or contacting in advance with nuno-hh.

**Note:** Depending on the kind of finish (Fabric or Leather) and is design, it is expected wrinkles to appear as a typical behavior when manufacturing. Dimensions are approximate.