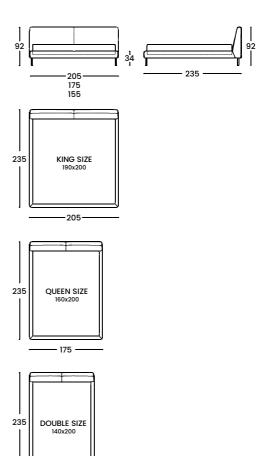

## **DIMENTIONS**

155

**Note:** Depending on the kind of finish (Fabric or Leather) and is design, it is expected wrinkles to appear as a typical behavior when manufacturing. Dimensions are approximate.