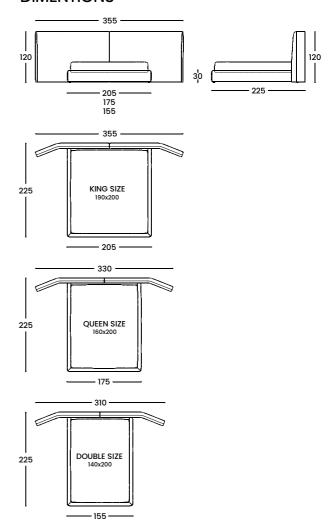

## **DIMENTIONS**

**Note:** Depending on the kind of finish (Fabric or Leather) and is design, it is expected wrinkles to appear as a typical behavior when manufacturing. Dimensions are approximate.