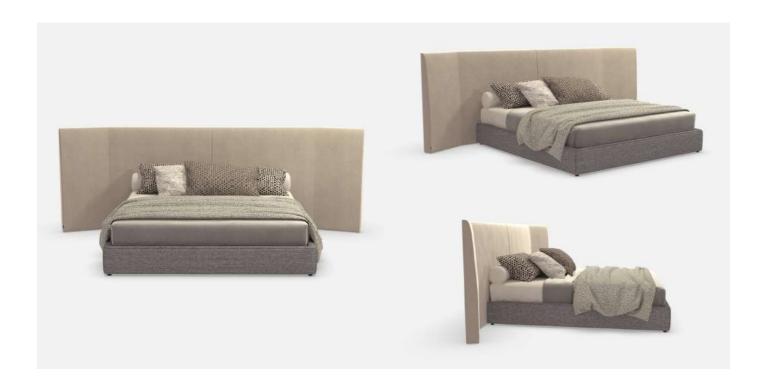

## **TECHNICAL DATA**

- . Wood internal **framework** overlayed with polyurethane foam and covered with polyester fleece.
- **. Headrest** overlayed with polyurethane foam and covered with polyester fleece.
- .Slatted Bed Base.
- . Solid wooden Legs 40mm thickness available in:
- -Oak Natural Matt Finish
- -Walnut Natural Matt Finish
- -Ash Pigmented Black Matt Finish
- . **Upholstery** not removable fabric or leather, you can choose the fabric once shopping online or contacting in advance with nuno-hh.