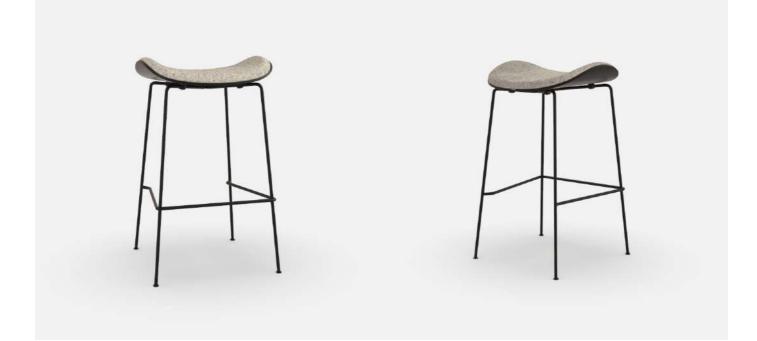

## HIDRA MT Bar Stool

## **TECHNICAL DATA**

- . Wooden Seat Base available in:
- -Oak Natural Matt Finish
- -Walnut Natural Matt Finish
- -Ash Pigmented Black Matt Finish
- -Lacquered matt black Finish
- . Seat in polyure thane foam applied in layers with
- different thickness and hardness.
- . Solid Metal Legs 12mm thickness available in:
- -Painted RAL 9005 Black Matt
- -Stainless Steel

. **Upholstery** - not removable fabric or leather, you can choose the fabric once shopping online or contacting in advance with nuno-hh.

**Note:** Depending on the kind of finish (Fabric or Leather) and is design, it is expected wrinkles to appear as a typical behavior when manufacturing. Dimensions are approximate.