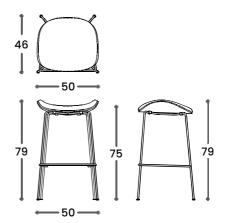

## HIDRA MT Bar Stool



## **TECHNICAL DATA**

- . Wooden Seat Base available in:
- -Oak Natural Matt Finish
- -Walnut Natural Matt Finish
- -Ash Pigmented Black Matt Finish
- -Lacquered matt black Finish
- . Seat in polyure thane foam applied in layers with
- different thickness and hardness.
- . Solid Metal Legs 12mm thickness available in:
- -Painted RAL 9005 Black Matt
- -Stainless Steel

. **Upholstery** - not removable fabric or leather, you can choose the fabric once shopping online or contacting in advance with nuno-hh.

**Note:** Depending on the kind of finish (Fabric or Leather) and is design, it is expected wrinkles to appear as a typical behavior when manufacturing. Dimensions are approximate.

## DIMENTIONS



Home& Hospitality

DOL