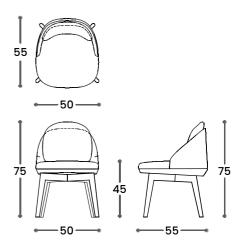

## **DIMENTIONS**

**Note:** Depending on the kind of finish (Fabric or Leather) and is design, it is expected wrinkles to appear as a typical behavior when manufacturing. Dimensions are approximate.