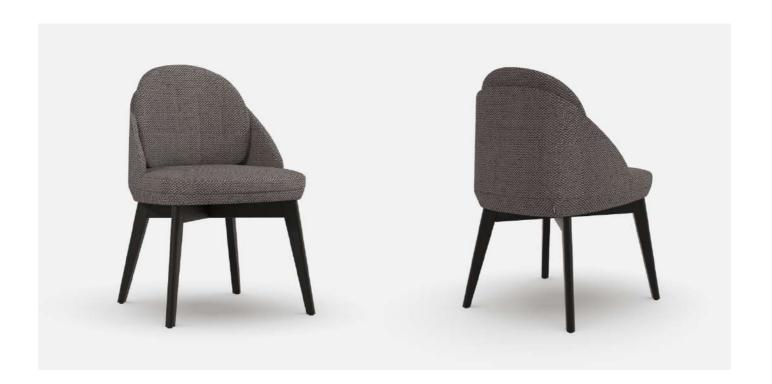

## **TECHNICAL DATA**

- . Wooden inner Frame.
- **. Seat** in polyurethane foam applied in layers with different thickness and hardness.
- . **Back Cushions** in polyurethane foam inner core filled with polyester fibers.
- . Solid wooden **Legs** 25mm thickness available in:
- -Oak Natural Matt Finish
- -Walnut Natural Matt Finish
- -Ash Pigmented Black Matt Finish
- -Lacquered matt black Finish
- . **Upholstery** not removable fabric or leather, you can choose the fabric once shopping online or contacting in advance with nuno-hh.

**Note:** Depending on the kind of finish (Fabric or Leather) and is design, it is expected wrinkles to appear as a typical behavior when manufacturing. Dimensions are approximate.