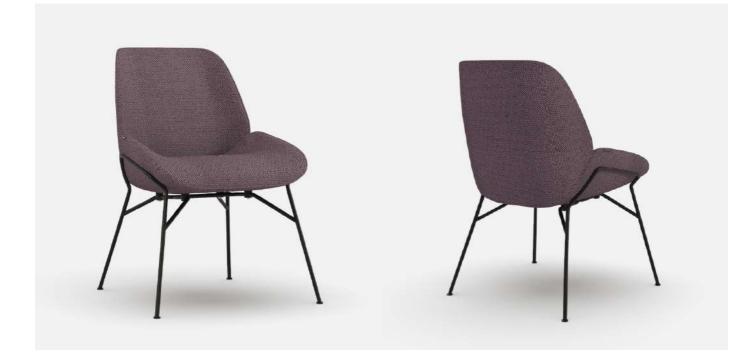

## ALBUS MT Chair

## **TECHNICAL DATA**

. Seat and Backrest in hard polyurethane inner Frame.

**. Seat** in polyurethane foam applied in layers with different thickness and hardness.

- . Solid Metal Legs 12mm thickness available in:
- -Painted RAL 9005 Black Matt
- -Stainless Steel

. **Upholstery** - not removable fabric or leather, you can choose the fabric once shopping online or contacting in advance with nuno-hh.

**Note:** Depending on the kind of finish (Fabric or Leather) and is design, it is expected wrinkles to appear as a typical behavior when manufacturing. Dimensions are approximate.