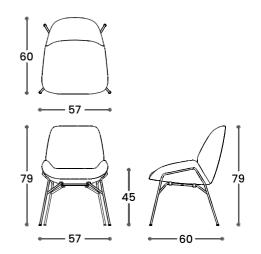

## ALBUS MT Chair





## **TECHNICAL DATA**

. Seat and Backrest in hard polyurethane inner Frame.

**. Seat** in polyurethane foam applied in layers with different thickness and hardness.

- . Solid Metal Legs 12mm thickness available in:
- -Painted RAL 9005 Black Matt
- -Stainless Steel

. **Upholstery** - not removable fabric or leather, you can choose the fabric once shopping online or contacting in advance with nuno-hh.

**Note:** Depending on the kind of finish (Fabric or Leather) and is design, it is expected wrinkles to appear as a typical behavior when manufacturing. Dimensions are approximate.

## DIMENTIONS