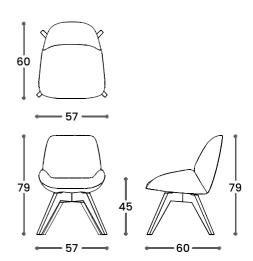

## **DIMENTIONS**

**Note:** Depending on the kind of finish (Fabric or Leather) and is design, it is expected wrinkles to appear as a typical behavior when manufacturing. Dimensions are approximate.