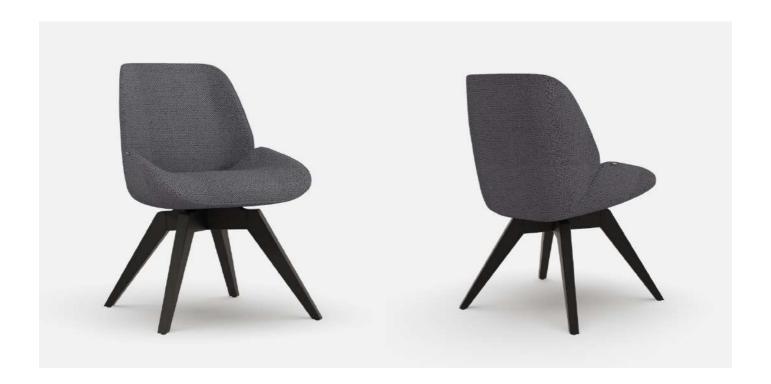

## **ALBUS WD** Chair

## **TECHNICAL DATA**

- . Seat and Backrest in hard polyurethane inner Frame.
- **. Seat** in polyurethane foam applied in layers with different thickness and hardness.
- . Solid wooden Legs 25mm thickness available in:
- -Oak Natural Matt Finish
- -Walnut Natural Matt Finish
- -Ash Pigmented Black Matt Finish
- -Lacquered matt black Finish
- . **Upholstery** not removable fabric or leather, you can choose the fabric once shopping online or contacting in advance with nuno-hh.