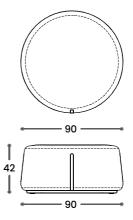

## **TECHNICAL DATA**

- . Wooden inner **Frame**.
- **. Seat** in polyurethane foam applied in layers with different thickness and hardness.
- . Solid Wood Seat base available in:
- -Oak Natural Matt Finish
- -Walnut Natural Matt Finish
- -Ash Pigmented Black Matt Finish
- -Lacquered matt black Finish

. **Upholstery** - not removable fabric or leather, you can choose the fabric once shopping online or contacting in advance with nuno-hh.

**Note:** Depending on the kind of finish (Fabric or Leather) and is design, it is expected wrinkles to appear as a typical behavior when manufacturing. Dimensions are approximate.

## DIMENTIONS