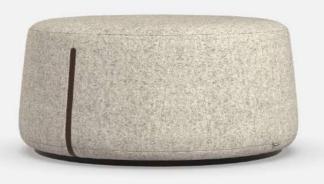

## **TECHNICAL DATA**

- . Wooden inner **Frame**.
- **. Seat** in polyurethane foam applied in layers with different thickness and hardness.
- . Solid Wood Seat base available in:
- -Oak Natural Matt Finish
- -Walnut Natural Matt Finish
- -Ash Pigmented Black Matt Finish
- -Lacquered matt black Finish

. **Upholstery** - not removable fabric or leather, you can choose the fabric once shopping online or contacting in advance with nuno-hh.

**Note:** Depending on the kind of finish (Fabric or Leather) and is design, it is expected wrinkles to appear as a typical behavior when manufacturing. Dimensions are approximate.