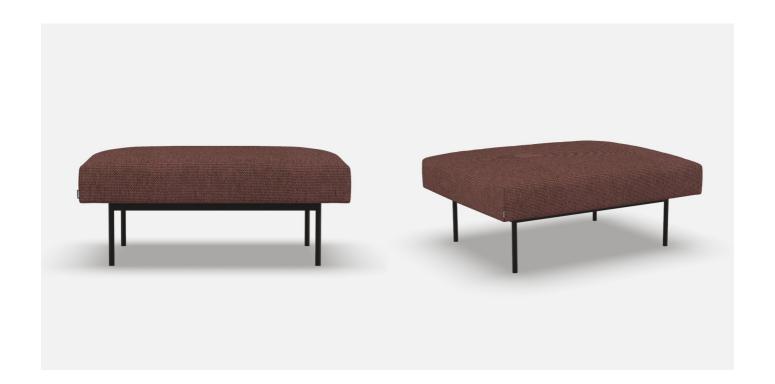

## **TECHNICAL DATA**

- . Wooden inner Frame.
- . Elastic webbing.
- . **Seat** in polyurethane foam applied in layers with different thickness and hardness.
- . Solid Metal **Legs** 20mm thickness available in:
- -Painted RAL 9005 Black Matt
- -Stainless Steel
- . **Upholstery** not removable fabric or leather, you can choose the fabric once shopping online or contacting in advance with nuno-hh.