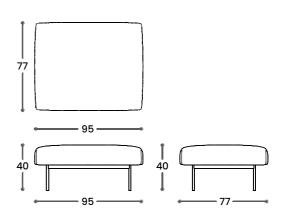

## **TECHNICAL DATA**

- . Wooden inner Frame.
- . Elastic webbing.
- . **Seat** in polyurethane foam applied in layers with different thickness and hardness.
- . Solid Metal **Legs** 20mm thickness available in:
- -Painted RAL 9005 Black Matt
- -Stainless Steel
- . **Upholstery** not removable fabric or leather, you can choose the fabric once shopping online or contacting in advance with nuno-hh.

**Note:** Depending on the kind of finish (Fabric or Leather) and is design, it is expected wrinkles to appear as a typical behavior when manufacturing. Dimensions are approximate.

## **DIMENTIONS**