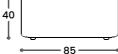

## **TECHNICAL DATA**

- . Wooden inner Frame.
- . Elastic webbing.

**. Seat** in polyurethane foam applied in layers with different thickness and hardness.

- . Solid wooden Legs 40mm thickness available in:
- -Oak Natural Matt Finish
- -Walnut Natural Matt Finish
- -Ash Pigmented Black Matt Finish
- -Lacquered matt black Finish

. Upholstery - not removable fabric or leather, you can choose the fabric once shopping online or contacting in advance with nuno-hh.

**Note:** Depending on the kind of finish (Fabric or Leather) and is design, it is expected wrinkles to appear as a typical behavior when manufacturing. Dimensions are approximate.



DIMENTIONS