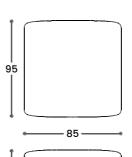

## **TECHNICAL DATA**

- . Wooden inner Frame.
- . Elastic webbing.

**. Seat** in polyurethane foam applied in layers with different thickness and hardness.

- . Solid wooden Legs 40mm thickness available in:
- -Oak Natural Matt Finish
- -Walnut Natural Matt Finish
- -Ash Pigmented Black Matt Finish
- -Lacquered matt black Finish

. Upholstery - not removable fabric or leather, you can choose the fabric once shopping online or contacting in advance with nuno-hh.

**Note:** Depending on the kind of finish (Fabric or Leather) and is design, it is expected wrinkles to appear as a typical behavior when manufacturing. Dimensions are approximate.



DIMENTIONS