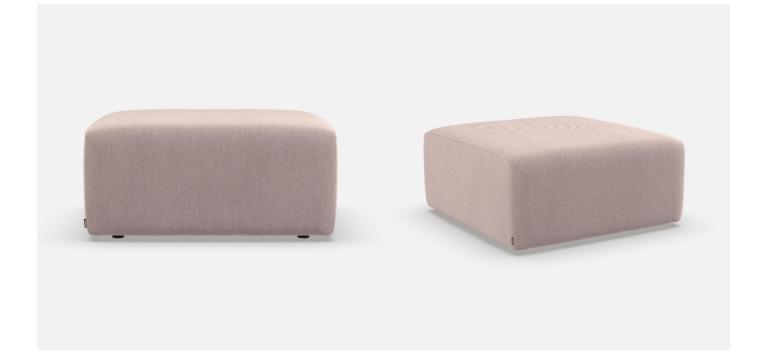

## **TECHNICAL DATA**

- . Wooden inner Frame.
- . Elastic webbing.

**. Seat** in polyurethane foam applied in layers with different thickness and hardness.

- . Solid wooden Legs 40mm thickness available in:
- -Oak Natural Matt Finish
- -Walnut Natural Matt Finish
- -Ash Pigmented Black Matt Finish
- -Lacquered matt black Finish

. Upholstery - not removable fabric or leather, you can choose the fabric once shopping online or contacting in advance with nuno-hh.

**Note:** Depending on the kind of finish (Fabric or Leather) and is design, it is expected wrinkles to appear as a typical behavior when manufacturing. Dimensions are approximate.