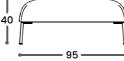

## **OPERA** Pouf





## **TECHNICAL DATA**

- . Wooden inner Frame.
- . Elastic webbing.

**. Seat** in polyurethane foam applied in layers with different thickness and hardness.

- . Solid Metal Legs 20mm thickness available in:
- -Painted RAL 9005 Black Matt
- -Stainless Steel

. **Upholstery** - not removable fabric or leather, you can choose the fabric once shopping online or contacting in advance with nuno-hh.

**Note:** Depending on the kind of finish (Fabric or Leather) and is design, it is expected wrinkles to appear as a typical behavior when manufacturing. Dimensions are approximate.



DIMENTIONS