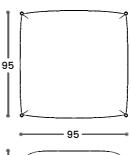

## **OPERA** Pouf





## **TECHNICAL DATA**

- . Wooden inner Frame.
- . Elastic webbing.

**. Seat** in polyurethane foam applied in layers with different thickness and hardness.

- . Solid Metal Legs 20mm thickness available in:
- -Painted RAL 9005 Black Matt
- -Stainless Steel

. **Upholstery** - not removable fabric or leather, you can choose the fabric once shopping online or contacting in advance with nuno-hh.

**Note:** Depending on the kind of finish (Fabric or Leather) and is design, it is expected wrinkles to appear as a typical behavior when manufacturing. Dimensions are approximate.



DIMENTIONS