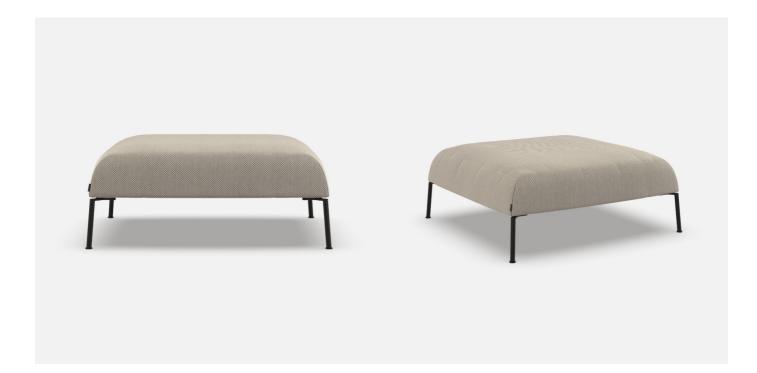

## **OPERA** Pouf

## **TECHNICAL DATA**

- . Wooden inner Frame.
- . Elastic webbing.

**. Seat** in polyurethane foam applied in layers with different thickness and hardness.

- . Solid Metal Legs 20mm thickness available in:
- -Painted RAL 9005 Black Matt
- -Stainless Steel