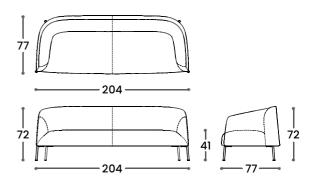

## **DIMENTIONS**

**Note:** Depending on the kind of finish (Fabric or Leather) and is design, it is expected wrinkles to appear as a typical behavior when manufacturing. Dimensions are approximate.