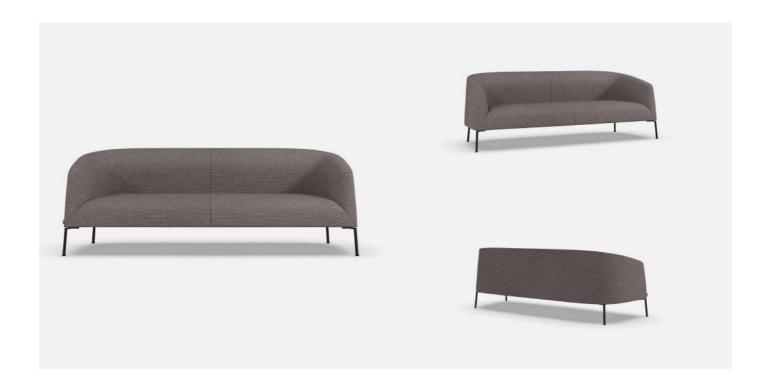

## **TECHNICAL DATA**

- . Wooden inner Frame.
- . Elastic webbing.
- . Coil spring support.
- **. Seat** in polyurethane foam applied in layers with different thickness and hardness.
- . Solid Metal Legs 20mm thickness available in:
- -Painted RAL 9005 Black Matt
- -Stainless Steel
- . **Upholstery** not removable fabric or leather, you can choose the fabric once shopping online or contacting in advance with nuno-hh.

**Note:** Depending on the kind of finish (Fabric or Leather) and is design, it is expected wrinkles to appear as a typical behavior when manufacturing. Dimensions are approximate.