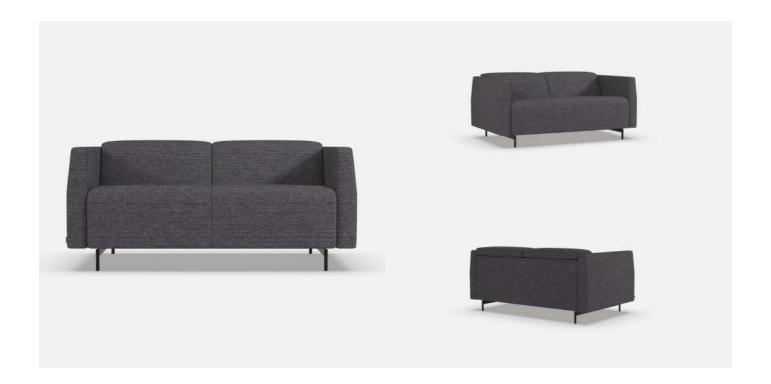

## **TECHNICAL DATA**

- . Wooden inner Frame.
- . Elastic webbing.
- . **Seat** in polyurethane foam applied in layers with different thickness and hardness.
- . Bed Mechanism 13cm feet height

Matresses sizes available:

- -210x125x12cm
- -210x145x12cm
- . Solid Metal Legs 20mm thickness available in:
- -Painted RAL 9005 Black Matt
- -Stainless Steel
- . **Upholstery** not removable fabric or leather, you can choose the fabric once shopping online or contacting in advance with nuno-hh.

**Note:** Depending on the kind of finish (Fabric or Leather) and is design, it is expected wrinkles to appear as a typical behavior when manufacturing. Dimensions are approximate.