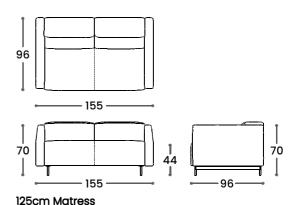

## **TECHNICAL DATA**

- . Wooden inner Frame.
- . Elastic webbing.
- . **Seat** in polyurethane foam applied in layers with different thickness and hardness.
- . Bed Mechanism 13cm feet height

Matresses sizes available:

- -210x125x12cm
- -210x145x12cm
- . Solid Metal Legs 20mm thickness available in:
- -Painted RAL 9005 Black Matt
- -Stainless Steel
- . **Upholstery** not removable fabric or leather, you can choose the fabric once shopping online or contacting in advance with nuno-hh.

**Note:** Depending on the kind of finish (Fabric or Leather) and is design, it is expected wrinkles to appear as a typical behavior when manufacturing. Dimensions are approximate.

## **DIMENTIONS**



96 175

145cm Matress