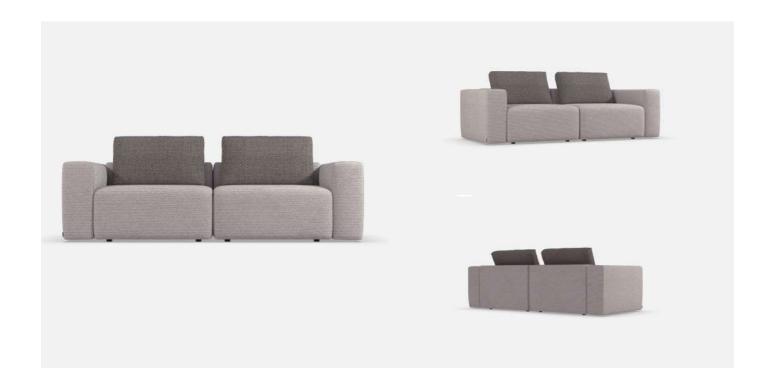

## **TECHNICAL DATA**

- . Wooden inner Frame.
- . Elastic webbing.
- . Coil spring support.
- **. Seat** in polyurethane foam applied in layers with different thickness and hardness.
- . Solid wooden **Legs** 40mm thickness available in:
- -Oak Natural Matt Finish
- -Walnut Natural Matt Finish
- -Ash Pigmented Black Matt Finish
- -Lacquered matt black Finish
- . **Upholstery** not removable fabric or leather, you can choose the fabric once shopping online or contacting in advance with nuno-hh.