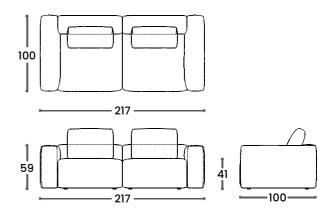

## **TECHNICAL DATA**

- . Wooden inner Frame.
- . Elastic webbing.
- . Coil spring support.
- **. Seat** in polyurethane foam applied in layers with different thickness and hardness.
- . Solid wooden **Legs** 40mm thickness available in:
- -Oak Natural Matt Finish
- -Walnut Natural Matt Finish
- -Ash Pigmented Black Matt Finish
- -Lacquered matt black Finish
- . **Upholstery** not removable fabric or leather, you can choose the fabric once shopping online or contacting in advance with nuno-hh.

**Note:** Depending on the kind of finish (Fabric or Leather) and is design, it is expected wrinkles to appear as a typical behavior when manufacturing. Dimensions are approximate.

## **DIMENTIONS**