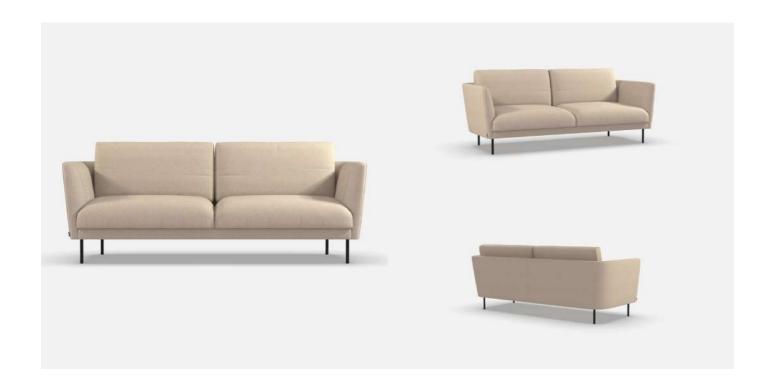

## **TECHNICAL DATA**

- . Wooden inner Frame.
- . Elastic webbing.
- . Coil spring support.
- **. Seat** in polyurethane foam applied in layers with different thickness and hardness.
- . Solid Metal Legs 20mm thickness available in:
- -Painted RAL 9005 Black Matt
- -Stainless Steel
- . **Upholstery** not removable fabric or leather, you can choose the fabric once shopping online or contacting in advance with nuno-hh.