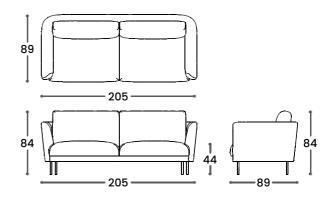

## **DIMENTIONS**

**Note:** Depending on the kind of finish (Fabric or Leather) and is design, it is expected wrinkles to appear as a typical behavior when manufacturing. Dimensions are approximate.