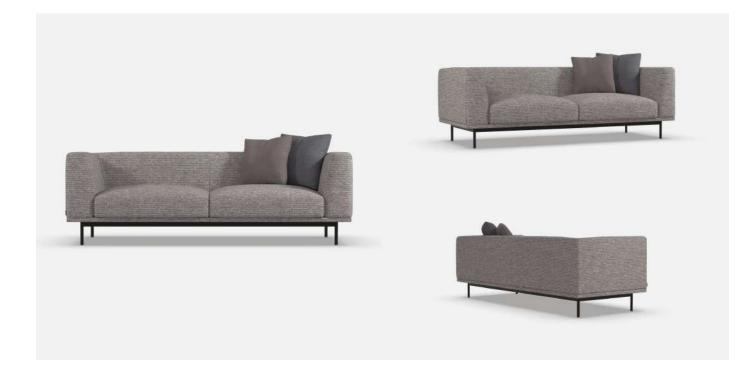

## **TECHNICAL DATA**

- . Wooden inner Frame.
- . Elastic webbing.
- . Coil spring support.

**. Seat** in polyurethane foam applied in layers with different thickness and hardness.

- . Solid Metal Legs 20mm thickness available in:
- -Painted RAL 9005 Black Matt
- -Stainless Steel

. **Upholstery** - not removable fabric or leather, you can choose the fabric once shopping online or contacting in advance with nuno-hh.

**Note:** Depending on the kind of finish (Fabric or Leather) and is design, it is expected wrinkles to appear as a typical behavior when manufacturing. Dimensions are approximate.