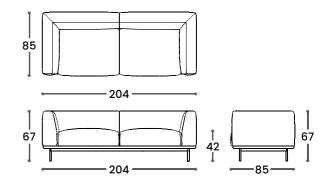

## **TECHNICAL DATA**

- . Wooden inner Frame.
- . Elastic webbing.
- . Coil spring support.

**. Seat** in polyurethane foam applied in layers with different thickness and hardness.

- . Solid Metal Legs 20mm thickness available in:
- -Painted RAL 9005 Black Matt
- -Stainless Steel

. **Upholstery** - not removable fabric or leather, you can choose the fabric once shopping online or contacting in advance with nuno-hh.

**Note:** Depending on the kind of finish (Fabric or Leather) and is design, it is expected wrinkles to appear as a typical behavior when manufacturing. Dimensions are approximate.

## DIMENTIONS